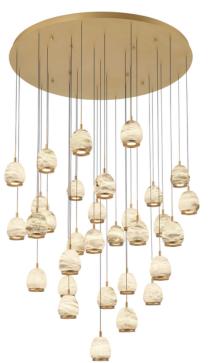

## Lucidata, 31 Light LED Grand Chandelier, Painted Antique Brass

## **Specifications:**

Model#:12139-030 Finish:Antique Brass

Glass/Shade:D5" x H5.75"

Material: Steel+Aluminum+Natural Alabaster

Dimension: D47.25" x H10.75" Lamping: Integrated LED Wattage: 31 x 10W

Vvattage: 31 x 10vv Voltage:120V