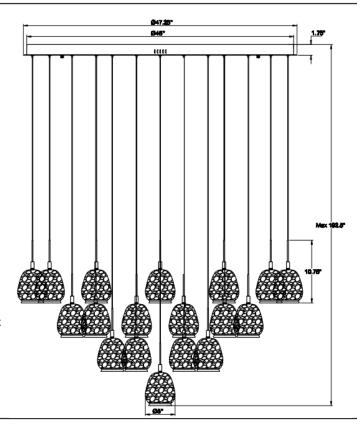

## **Specifications:**

Model#:12139-030 Finish:Antique Brass

Glass/Shade:D5" x H5.75"

Material: Steel+Aluminum+Natural Alabaster

Dimension: D47.25" x H10.75" Lamping: Integrated LED Wattage: 31 x 10W

Vvattage: 31 x 10vv Voltage:120V

Color Temperature: 3000K

CRI:90

Delivered Lumen:12400lm

Dimmable:Yes Height:190.25"

Canopy Dimension:D47.25" x H1.75"

Product Weight: 148.4 lbs.

Fixtures weighing 35 lbs. or more must be supported and installed independently of the ceiling outlet (junction) box and require additional support in the ceiling where the fixture is being installed