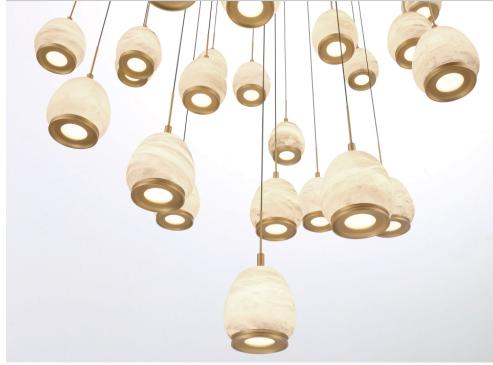

## Lucidata, 31 Light LED Grand Chandelier, Painted Antique Brass

## **Specifications:**

Model#:12139-030 Finish:Antique Brass

Glass/Shade:D5" x H5.75"

Material: Steel+Aluminum+Natural Alabaster

Dimension: D47.25" x H10.75" Lamping: Integrated LED Wattage: 31 x 10W

Vvattage: 31 x 10vv Voltage:120V